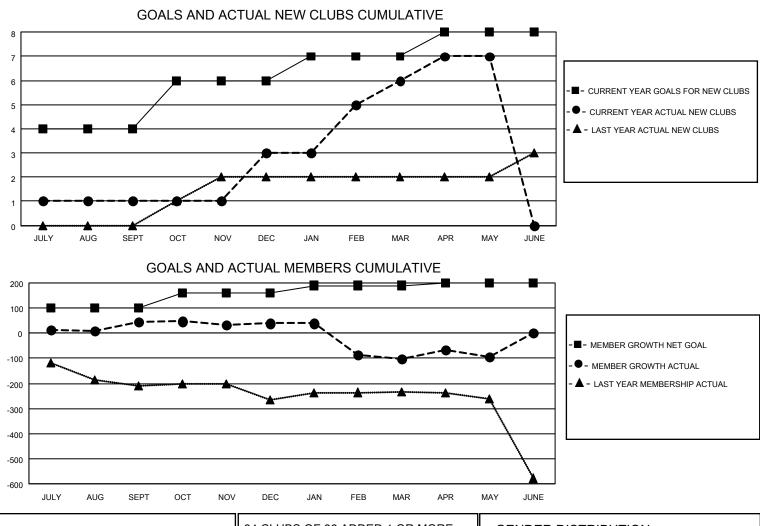

## LOCATION INDIA

District 321C2

Results as of: 5/31/2021

| Clubs                 |               |           |               | Members               |                        |                         |                                                    |  |
|-----------------------|---------------|-----------|---------------|-----------------------|------------------------|-------------------------|----------------------------------------------------|--|
| RESULTS FOR 2020-2021 |               |           |               | RESULTS FOR 2020-2021 |                        |                         |                                                    |  |
| QUARTER               | NEW CLUB GOAL | NEW CLUBS | DROPPED CLUBS | QUARTER               | BER GROWTH NET<br>GOAL | MEMBER GROWTH<br>ACTUAL | DROPPED<br>MEMBERS ACTUAL<br>(including transfers) |  |
| JULY/AUG/SEPT         | 4             | 1         | 0             | JULY/AUG/SEPT         | 100                    | 104                     | 49                                                 |  |
| OCT/NOV/DEC           | 2             | 2         | 0             | OCT/NOV/DEC           | 60                     | 119                     | 122                                                |  |
| JAN/FEB/MAR           | 1             | 3         | 9             | JAN/FEB/MAR           | 30                     | 177                     | 311                                                |  |
| APR/MAY/JUNE          | 1             | 1         | 1             | APR/MAY/JUNE          | 10                     | 69                      | 61                                                 |  |

| DROPPED CLUBS: 10 |     | 34 CLUBS OF 86 ADDED 1 OR MORE | GENDER DISTRIBUTION                                             |                |       |
|-------------------|-----|--------------------------------|-----------------------------------------------------------------|----------------|-------|
|                   |     | NEW MEMBERS                    | MALE 1,842 (64.54%                                              |                |       |
|                   |     |                                | FEMALE                                                          | 1,012 (35.46%) |       |
| DROPPED MEMBERS   |     |                                |                                                                 |                |       |
| DECEASED          | 29  | CLICK HERE FOR CUMULATIVE      | TOTAL FAMILY UNIT MEMBERS<br>FAMILY MEMBERS PAYING HALF<br>DUES |                | 1,791 |
| CLUB CANCELLED    | 219 | MEMBERSHIP DATA                |                                                                 |                | 4 404 |
| OTHER             | 295 |                                |                                                                 |                | 1,134 |
| TOTAL             | 543 |                                | 0020                                                            |                |       |
|                   |     | -                              |                                                                 |                |       |